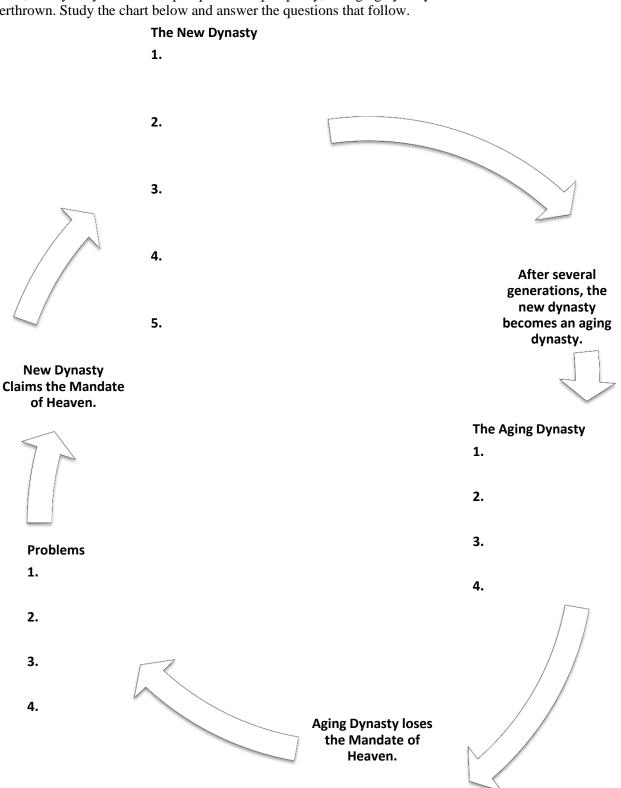

## Mandate of Heaven and the Dynastic Cycle

**Directions:** Read the information below. Then, complete the flow chart using page 329 in your textbook.

<u>Introduction:</u> The flow chart below illustrates the traditional Chinese belief known as the Mandate of Heaven. One <u>dynasty</u> (ruling family) could rule China for generations, claiming that its power came from a Mandate of Heaven. After generations had passed, if a dynasty failed to inspire peace and prosperity, the aging dynasty would lose the Mandate of Heaven and be overthrown. Study the chart below and answer the questions that follow.

| According to the chart, name two actions a new dynasty would do when it claimed the Mandate of Heaven.              |
|---------------------------------------------------------------------------------------------------------------------|
| How long could a dynasty rule under the Mandate of Heaven?                                                          |
| According to traditional beliefs, what were two reasons heaven would withdraw its mandate from an unworthy dynasty? |
| After a dynasty had lost the Mandate of Heaven, identify two disasters that would come about.                       |
| Define the Mandate of Heaven in your own words.                                                                     |
|                                                                                                                     |
|                                                                                                                     |